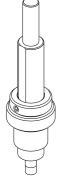

## Functions

Tool used to do the machining for mounting the SKATTO compensator.

Online data sheet

# Technical features

It consists of an adjustable counterbore and an adjustable stop. Counterbore tool with 2 diameters, one for fixing the compensator Ø 16.2 and one for the screw passage Ø 7.

## Materials

Tool body made of special steel Adjustable counterbore made of special steel Adjustable stop made of treated steel 2 Flat-tipped stainless steel grub screws M 5 x 5.

| Item code | Description             | Note | Base Raw | Anodised<br>Elox | Painted | Trend/Gold<br>Brass | Pieces per<br>pack |
|-----------|-------------------------|------|----------|------------------|---------|---------------------|--------------------|
| 06510     | SKATTO COMPENSATOR TOOL |      | Х        |                  |         |                     | 1                  |