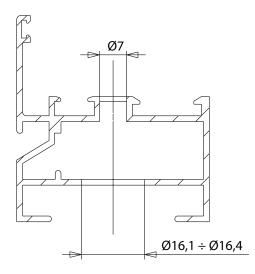

# Technical features

It consists of an adjustable counterbore and an adjustable stop. Counterbore tool with 2 diameters, one for fixing the compensator Ø 16.2 and one for the screw passage Ø 7.