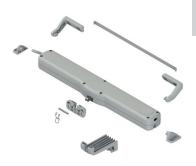

#### Parts

One actuator

Pair of operator to frame fixing brackets

Pair of operator to frame fixing brackets (vertical assembly)

One fixing bracket (sash) for bottom-hung casements

One fixing bracket (sash) for top-hung casements One frame brackets spacer

A drilling template for bottom-hung and top-hung applications

One quick-fit fixing clip (spring + pin)