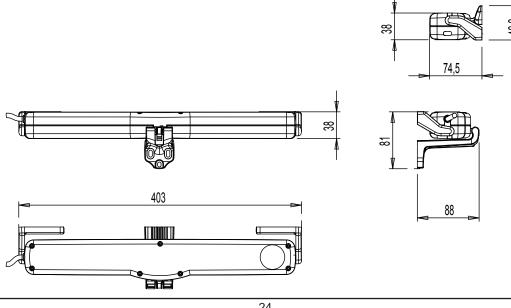

#### **Technical Features**

Electromechanical linear actuator with double-row 4-link articulated chain with internal collection in a fibreglass-reinforced polyamide casing. Thrust and pull force = 300N.

#### Technical data

| Model                                | VARIA SLIM RADIO 230V                                                                                                                                             |  |  |  |  |
|--------------------------------------|-------------------------------------------------------------------------------------------------------------------------------------------------------------------|--|--|--|--|
| Item code                            | 07888                                                                                                                                                             |  |  |  |  |
| Thrust and pull force                | 300N                                                                                                                                                              |  |  |  |  |
| Stroke (mm)                          | 100/200/300/400                                                                                                                                                   |  |  |  |  |
| Synchronization                      | NO                                                                                                                                                                |  |  |  |  |
| Power supply voltage                 | 230V~ 50Hz                                                                                                                                                        |  |  |  |  |
| Nominal load current input           | 0,160 A                                                                                                                                                           |  |  |  |  |
| Nominal load absorbed power          | ~ 28 W                                                                                                                                                            |  |  |  |  |
| Idle travel speed                    | 12 mm/s                                                                                                                                                           |  |  |  |  |
| Duration of idle stroke              | 30 s                                                                                                                                                              |  |  |  |  |
| Double electrical insulation         | YES                                                                                                                                                               |  |  |  |  |
| Service type                         | S2 3 minutes                                                                                                                                                      |  |  |  |  |
| Operating temperature                | -5 °C ÷ +65 °C                                                                                                                                                    |  |  |  |  |
| Electrical devices protection rating | IP30                                                                                                                                                              |  |  |  |  |
| Soft Stop                            | NO                                                                                                                                                                |  |  |  |  |
| Relax function                       | YES                                                                                                                                                               |  |  |  |  |
| Casement connection adjustment       | Position self-detection                                                                                                                                           |  |  |  |  |
| Connection in parallel               | NO                                                                                                                                                                |  |  |  |  |
| Power cable length                   | 2 m                                                                                                                                                               |  |  |  |  |
| Opening stroke limit selection       | Electronics with DIP switch adjustment                                                                                                                            |  |  |  |  |
| Closing limit switch                 | Power absorption type                                                                                                                                             |  |  |  |  |
| Overload protection                  | Power absorption type                                                                                                                                             |  |  |  |  |
| Dimensions mm                        | 387 x 59 x 37 mm                                                                                                                                                  |  |  |  |  |
| Unit weight kg                       | 1,17 Kg                                                                                                                                                           |  |  |  |  |
| Static holding force                 | 1700N                                                                                                                                                             |  |  |  |  |
| Brackets supplied                    | Standard support brackets (frame)<br>Support brackets for vertical fixing (frame)<br>Bottom-hung window bracket (sash)<br>Top hung window vertical bracket (sash) |  |  |  |  |