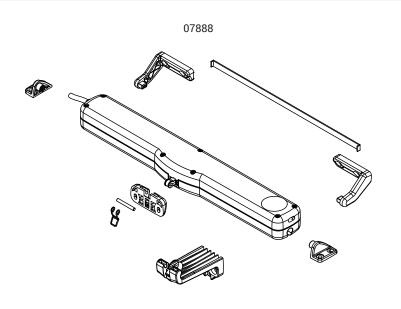

#### Parts

One actuator

Pair of operator to frame fixing brackets

Pair of operator to frame fixing brackets (vertical assembly)

One fixing bracket (sash) for bottom-hung casements

One fixing bracket (sash) for top-hung casements One frame brackets spacer

A drilling template for bottom-hung and top-hung applications

One quick-fit fixing clip (spring + pin)