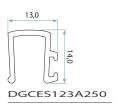

Glass size 6 & 8 suits Poly-Bond 48 O-Lon 48 Fin-Seal 48

**BB** Adaptor

| Code            | Type       | wiath | Pile     | Pile   |
|-----------------|------------|-------|----------|--------|
|                 |            | mm    |          | Colour |
| DGCE123         | Top/Bottom | 12.00 | -        | -      |
| DGCE153         | Top/Bottom | 15.00 | -        | -      |
| DGCES63         | Side       | 6.00  | -        | -      |
| DGCES83         | Side       | 8.00  | -        | -      |
| DGCES123A250    | Side       | 12.00 | -        | -      |
| DGCES123        | Side       | 12.00 | -        | -      |
| DGCE12369504    | Top/Bottom | 12.00 | PB69504  | Grey   |
| DGCE15369504    | Top/Bottom | 15.00 | PB69504  | Grey   |
| DGCES12369504   | Side       | 12.00 | PB69504  | Grey   |
| DGCES12369504B  | Side       | 12.00 | PB69504B | Black  |
| BB69AD          | BB Adaptor | Black | -        | -      |
| *length 3 metre | •          | •     |          | ·      |
|                 |            |       |          |        |