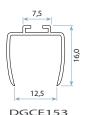

# Glass Clip Edge: with weatherseal

Codes refer to the size of the glass: DGCE12 = glass size of 12 mm thickness. DCGE15 = glass size of 15 mm thickness.

All seal entry points are 7,5 mm width.

Glass size 12 and above suits Poly-Bond 69 **Q-Lon 69** Fin-Seal 69

Glass size 6 & 8 suits Poly-Bond 48 O-Lon 48 Fin-Seal 48

**BB** Adaptor

| Code            | Type       | wiath | Pile     | Pile   |
|-----------------|------------|-------|----------|--------|
|                 |            | mm    |          | Colour |
| DGCE123         | Top/Bottom | 12.00 | -        | -      |
| DGCE153         | Top/Bottom | 15.00 | -        | -      |
| DGCES63         | Side       | 6.00  | -        | -      |
| DGCES83         | Side       | 8.00  | -        | -      |
| DGCES123A250    | Side       | 12.00 | -        | -      |
| DGCES123        | Side       | 12.00 | -        | -      |
| DGCE12369504    | Top/Bottom | 12.00 | PB69504  | Grey   |
| DGCE15369504    | Top/Bottom | 15.00 | PB69504  | Grey   |
| DGCES12369504   | Side       | 12.00 | PB69504  | Grey   |
| DGCES12369504B  | Side       | 12.00 | PB69504B | Black  |
| BB69AD          | BB Adaptor | Black | -        | -      |
| *length 3 metre | •          | •     |          | ·      |
|                 |            |       |          |        |