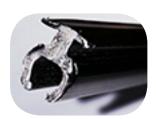

# Glass Clip Edge: with weatherseal

Codes refer to the size of the glass: DGCE12 = glass size of 12 mm thickness. DCGE15 = glass size of 15 mm thickness.

All seal entry points are 7,5 mm width.

Glass size 12 and above suits Poly-Bond 69 **Q-Lon 69** Fin-Seal 69

Glass size 6 & 8 suits Poly-Bond 48 O-Lon 48 Fin-Seal 48

**BB** Adaptor

| Code            | Type       | wiath | Pile     | Pile   |
|-----------------|------------|-------|----------|--------|
|                 |            | mm    |          | Colour |
| DGCE123         | Top/Bottom | 12.00 | -        | -      |
| DGCE153         | Top/Bottom | 15.00 | -        | -      |
| DGCES63         | Side       | 6.00  | -        | -      |
| DGCES83         | Side       | 8.00  | -        | -      |
| DGCES123A250    | Side       | 12.00 | -        | -      |
| DGCES123        | Side       | 12.00 | -        | -      |
| DGCE12369504    | Top/Bottom | 12.00 | PB69504  | Grey   |
| DGCE15369504    | Top/Bottom | 15.00 | PB69504  | Grey   |
| DGCES12369504   | Side       | 12.00 | PB69504  | Grey   |
| DGCES12369504B  | Side       | 12.00 | PB69504B | Black  |
| BB69AD          | BB Adaptor | Black | -        | -      |
| *length 3 metre | •          | •     |          | ·      |
|                 |            |       |          |        |