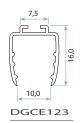

# Glass Clip Edge: with weatherseal

Codes refer to the size of the glass: DGCE12 = glass size of 12 mm thickness. DCGE15 = glass size of 15 mm thickness.

All seal entry points are 7,5 mm width.

Glass size 12 and above suits Poly-Bond 69 **Q-Lon 69** Fin-Seal 69

Glass size 6 & 8 suits Poly-Bond 48 O-Lon 48 Fin-Seal 48

**BB** Adaptor

| Code            | Type       | wiath | Pile     | Pile   |
|-----------------|------------|-------|----------|--------|
|                 |            | mm    |          | Colour |
| DGCE123         | Top/Bottom | 12.00 | -        | -      |
| DGCE153         | Top/Bottom | 15.00 | -        | -      |
| DGCES63         | Side       | 6.00  | -        | -      |
| DGCES83         | Side       | 8.00  | -        | -      |
| DGCES123A250    | Side       | 12.00 | -        | -      |
| DGCES123        | Side       | 12.00 | -        | -      |
| DGCE12369504    | Top/Bottom | 12.00 | PB69504  | Grey   |
| DGCE15369504    | Top/Bottom | 15.00 | PB69504  | Grey   |
| DGCES12369504   | Side       | 12.00 | PB69504  | Grey   |
| DGCES12369504B  | Side       | 12.00 | PB69504B | Black  |
| BB69AD          | BB Adaptor | Black | -        | -      |
| *length 3 metre | •          | •     |          | ·      |
|                 |            |       |          |        |