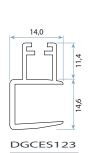

# Glass Clip Edge: with weatherseal

Codes refer to the size of the glass: DGCE12 = glass size of 12 mm thickness. DCGE15 = glass size of 15 mm thickness.

All seal entry points are 7,5 mm width.

Glass size 12 and above suits Poly-Bond 69 **Q-Lon 69** Fin-Seal 69

Glass size 6 & 8 suits Poly-Bond 48 O-Lon 48 Fin-Seal 48

**BB** Adaptor

| Code            | Type       | wiath | Pile     | Pile   |
|-----------------|------------|-------|----------|--------|
|                 |            | mm    |          | Colour |
| DGCE123         | Top/Bottom | 12.00 | -        | -      |
| DGCE153         | Top/Bottom | 15.00 | -        | -      |
| DGCES63         | Side       | 6.00  | -        | -      |
| DGCES83         | Side       | 8.00  | -        | -      |
| DGCES123A250    | Side       | 12.00 | -        | -      |
| DGCES123        | Side       | 12.00 | -        | -      |
| DGCE12369504    | Top/Bottom | 12.00 | PB69504  | Grey   |
| DGCE15369504    | Top/Bottom | 15.00 | PB69504  | Grey   |
| DGCES12369504   | Side       | 12.00 | PB69504  | Grey   |
| DGCES12369504B  | Side       | 12.00 | PB69504B | Black  |
| BB69AD          | BB Adaptor | Black | -        | -      |
| *length 3 metre | •          | •     |          | ·      |
|                 |            |       |          |        |