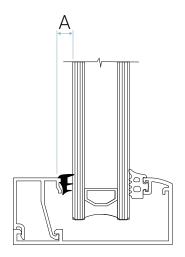

## 22340





## **Technical specification**

A: Inner Glass Bead Seal Gap 10 mm

## Colours

■ Graphite Black (≈ RAL 9011)

## Packaging

■ 100 m x 1



Schlegel Ltd Unit 25, Henlow Industrial Estate, Henlow Camp, Bedfordshire, SG16 6DS United Kingdom

All dimensions are in mm and are nominal. Schlegel reserve the right to change specification without prior notice. Schlegel's names and logos and all related trademarks (including 'SCHLEGEL', 'SCHLEGEL Red Square Logo', 'Red Square Logo' and 'Q-Lon'), trade names, and other intellectual property are the property of Schlegel Acquisition Holdings Limited trading as Schlegel International and cannot be used without its express prior written permission. All rights reserved.