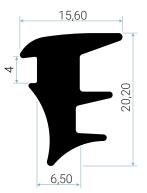

## 22340





## **Technical specification**

A: Inner Glass Bead Seal Gap 10 mm

## Colours

■ Graphite Black (≈ RAL 9011)

## Packaging

■ 100 m x 1



Schlegel Ltd Unit 25, Henlow Industrial Estate, Henlow Camp, Bedfordshire, SG16 6DS United Kingdom

All dimensions are in mm and are nominal. Schlegel reserve the right to change specification without prior notice. Schlegel's names and logos and all related trademarks (including 'SCHLEGEL', 'SCHLEGEL Red Square Logo', 'Red Square Logo' and 'Q-Lon'), trade names, and other intellectual property are the property of Schlegel Acquisition Holdings Limited trading as Schlegel International and cannot be used without its express prior written permission. All rights reserved.