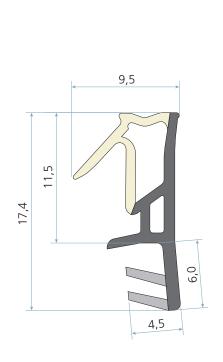

## **Technical specification**

A Seal gap: 5,0 mm

B Groove width: 4,0 mm nominal C Minimum groove depth: 7,0 mm Rebate dimension: 12,3 mm