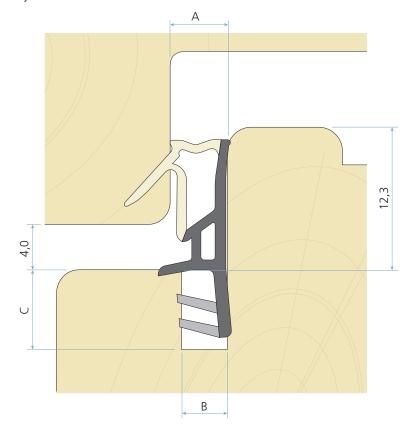

## **Technical specification**

A Seal gap: 5,0 mm

B Groove width: 4,0 mm nominal C Minimum groove depth: 7,0 mm Rebate dimension: 12,3 mm