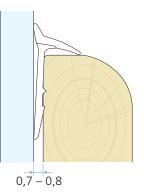

## **Technical specification**

A Groove width: 0,7 mm minimum to 0,8 mm maximum