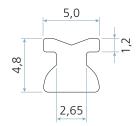

<u>Schlegel</u>

## LP 1040



## Colours

■ Black (≈ RAL 9005)

Other colours upon request

## Packaging

500 m x 1

## **Coil direction**



Schlegel Acquisition Holdings Limited trading as Schlegel International

Unit 25, Henlow Industrial Estate, Henlow Camp, Bedfordshire, SG16 6DS United Kingdom

All dimensions are in mm and are nominal. Schlegel reserve the right to change specification without prior notice. Schlegel's names and logos and all related trademarks (including 'SCHLEGEL', 'SCHLEGEL Red Square Logo', 'Red Square Logo' and 'Q-Lon'), trade names, and other intellectual property are the property of Schlegel Acquisition Holdings Limited trading as Schlegel International and cannot be used without its express prior written permission. All rights reserved. © Schlegel Acquisition Holdings Limited trading as