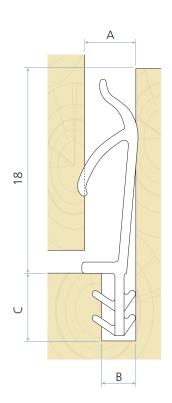

## **Technical specification**

A Seal gap: 3,0 mm minimum to 4,5 mm maximum

B Groove width: 3,0 mm nominal C Minimum groove depth: 6,0 mm Rebate dimension: 18,0 mm