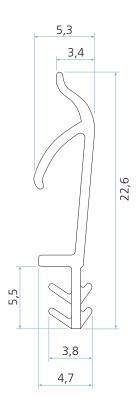

## **Technical specification**

A Seal gap: 3,0 mm minimum to 4,5 mm maximum

B Groove width: 3,0 mm nominal C Minimum groove depth: 6,0 mm Rebate dimension: 18,0 mm