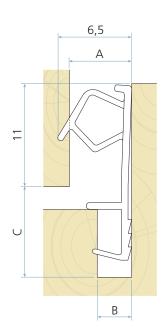

## **Technical specification**

A Seal gap: 4,0 mm minimum to 5,5 mm maximum

B Groove width: 3,0 mm nominal C Minimum groove depth: 6,0 mm Rebate dimension: 11,0 mm