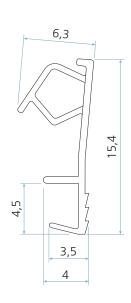

## **Technical specification**

A Seal gap: 4,0 mm minimum to 5,5 mm maximum

B Groove width: 3,0 mm nominal C Minimum groove depth: 6,0 mm Rebate dimension: 11,0 mm