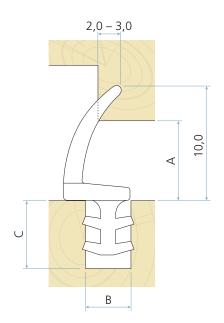

### **Technical specification**

A Seal gap: 4,0 mm minimum to 7,0 mm maximum

B Groove width: 4,0 mm nominalC Minimum groove depth: 6,0 mm