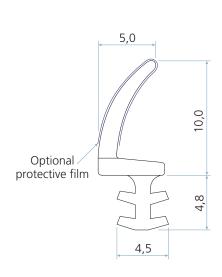

### **Technical specification**

A Seal gap: 4,0 mm minimum to 7,0 mm maximum

B Groove width: 4,0 mm nominalC Minimum groove depth: 6,0 mm