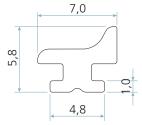

<u>Schlegel</u>

# LP 1103



#### Colours

## Black

Other colours upon request

## Packaging

400 m x 2

#### **Coil direction**



### Schlegel Acquisition Holdings Limited trading as Schlegel International

Unit 25, Henlow Industrial Estate, Henlow Camp, Bedfordshire, SG16 6DS United Kingdom

All dimensions are in mm and are nominal. Schlegel reserve the right to change specification without prior notice. Schlegel's names and logos and all related trademarks (including 'SCHLEGEL', 'SCHLEGEL Red Square Logo', 'Red Square Logo' and 'Q-Lon'), trade names, and other intellectual property are the property of Schlegel Acquisition Holdings Limited trading as Schlegel International and cannot be used without its express prior written permission. All rights reserved. © Schlegel Acquisition Holdings Limited trading as Schl