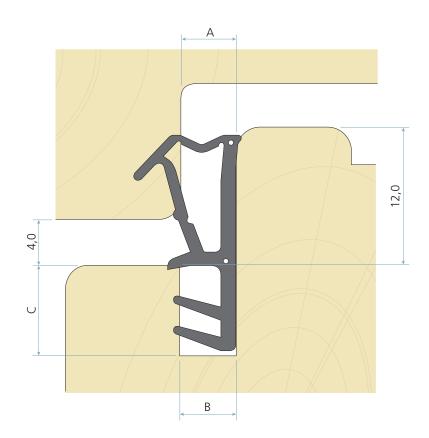

### **Technical specification**

- A Seal gap: 5,0 mm
- B Groove width: 5,0 mm nominal
- C Minimum groove depth: 8,0 mm

Rebate dimension: 12,0 mm