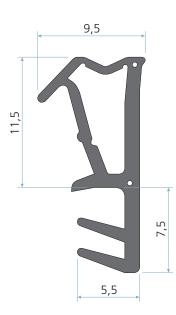

### **Technical specification**

- A Seal gap: 5,0 mm
- B Groove width: 5,0 mm nominal
- C Minimum groove depth: 8,0 mm

Rebate dimension: 12,0 mm