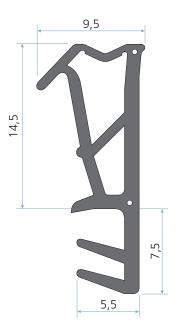

## **Technical specification**

- A Seal gap: 5,0 mm
- B Groove width: 5,0 mm nominal
- C Minimum groove depth: 8,0 mm

Rebate dimension: 15,0 mm