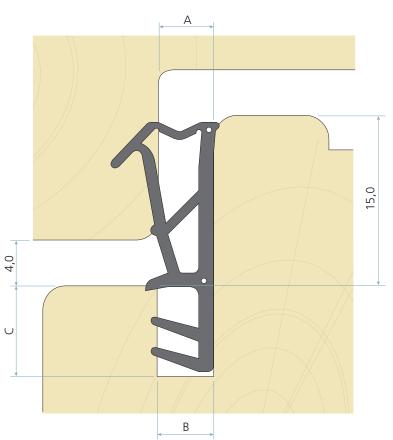

## **Technical specification**

- A Seal gap: 5,0 mm
- B Groove width: 5,0 mm nominal
- C Minimum groove depth: 8,0 mm

Rebate dimension: 15,0 mm