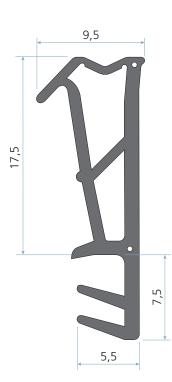

### **Technical specification**

- A Seal gap: 5,0 mm
- В Groove width: 5,0 mm nominal
- C Minimum groove depth: 8,0 mm

Rebate dimension: 18,0 mm