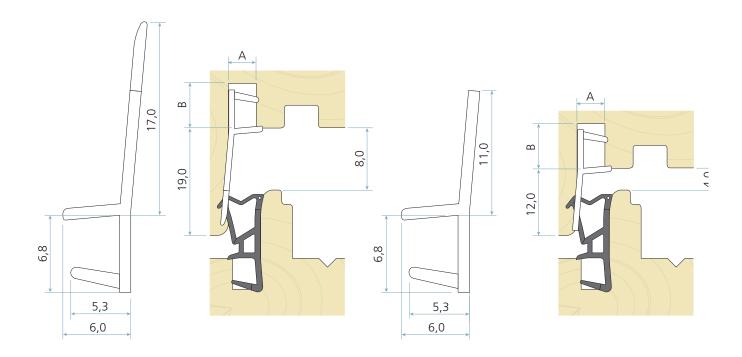

## **Technical specification**

A Groove width: 5,0 mm nominal B Minimum groove depth: 8,0 mm Rebate dimension: 12,0 / 19,0 mm