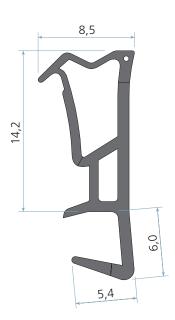

## **Technical specification**

- A Seal gap: 5,0 mm
- В Groove width: 5,0 mm nominal
- C Minimum groove depth: 7,0 mm

Rebate dimension: 15,0 mm