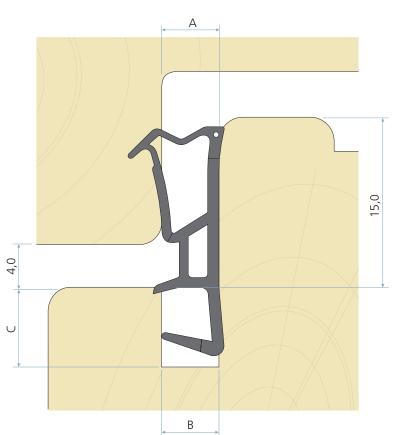

## **Technical specification**

- A Seal gap: 5,0 mm
- В Groove width: 5,0 mm nominal
- C Minimum groove depth: 7,0 mm

Rebate dimension: 15,0 mm