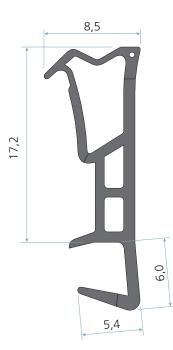

# **Technical specification**

- A Seal gap: 5,0 mm
- В Groove width: 5,0 mm nominal
- C Minimum groove depth: 7,0 mm

Rebate dimension: 18,0 mm