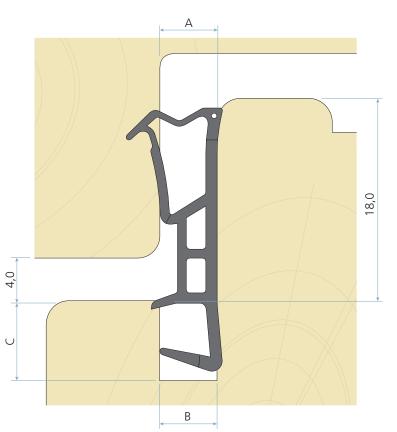

# **Technical specification**

- A Seal gap: 5,0 mm
- В Groove width: 5,0 mm nominal
- C Minimum groove depth: 7,0 mm

Rebate dimension: 18,0 mm