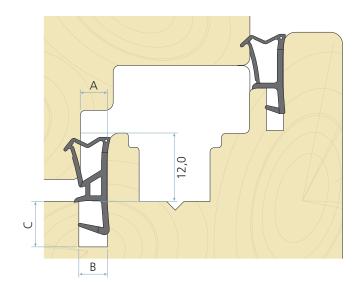

## **Technical specification**

A Seal gap: 5,0 mm

B Groove width: 5,0 mm nominal C Minimum groove depth: 8,0 mm Rebate dimension: 12,0 mm