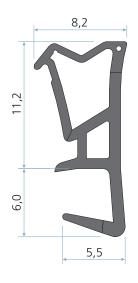

## **Technical specification**

A Seal gap: 5,0 mm

B Groove width: 5,0 mm nominal C Minimum groove depth: 8,0 mm Rebate dimension: 12,0 mm