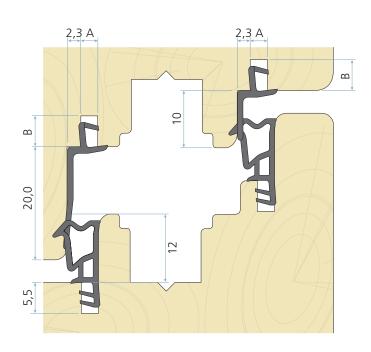

### **Technical specification**

A Groove width: 3,0 mm nominal B Minimum groove depth: 5,5 mm Rebate dimension: 10,0 / 20,0 mm