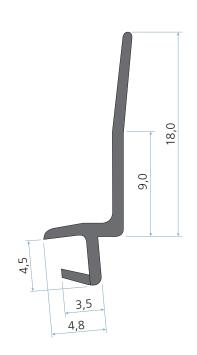

### **Technical specification**

A Groove width: 3,0 mm nominal B Minimum groove depth: 5,5 mm Rebate dimension: 10,0 / 20,0 mm