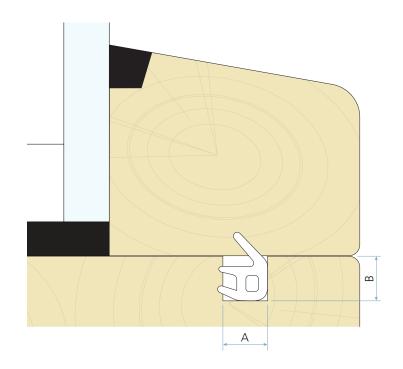

### **Technical specification**

A Groove width: 4,0 mm nominal

B Minimum groove depth: 4,0 mm