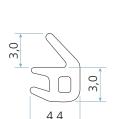

### **Technical specification**

A Groove width: 4,0 mm nominal

B Minimum groove depth: 4,0 mm