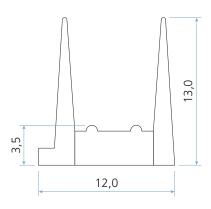

## LV 0627 (DX 0627)



## Colours

- Black (≈ RAL 9005)
- Brown
- Dark brown (≈ RAL 8014)
- Grey (≈ RAL 7037)
- White (≈ RAL 9003)

Other colours upon request

## **Packaging**

**2**,1/2,5 m x 216



## Schlegel Acquisition Holdings Limited trading as Schlegel International

Unit 25, Henlow Industrial Estate, Henlow Camp, Bedfordshire, SG16 6DS United Kingdom

All dimensions are in mm and are nominal. Schlegel reserve the right to change specification without prior notice.

Schlegel's names and logos and all related trademarks (including 'SCHLEGEL', 'SCHLEGEL Red Square Logo', 'Red Square Logo' and 'Q-Lon'), trade names, and other intellectual property are the property of Schlegel Acquisition Holdings Limited trading as Schlegel International and cannot be used without its express prior written permission. Al