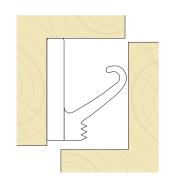

# LV 0816 (DX 0816)





# **Technical specification**

A Seal gap: 3,5 mm minimum to 6,0 mm maximum

#### Colours

- Black (≈ RAL 9005)
- Brown
- Dark brown (≈ RAL 8014)
- Grey (≈ RAL 7037)
- White (≈ RAL 9003)

Other colours upon request

# **Packaging**

■ 50 m x 1

#### **Coil direction**



### Schlegel Acquisition Holdings Limited trading as Schlegel International

Unit 25, Henlow Industrial Estate, Henlow Camp, Bedfordshire, SG16 6DS United Kingdom

All dimensions are in mm and are nominal. Schlegel reserve the right to change specification without prior notice.

Schlegel's names and logos and all related trademarks (including 'SCHLEGEL', 'SCHLEGEL Red Square Logo', 'Red Square Logo' and 'Q-Lon'), trade names, and other intellectual property are the property of Schlegel Acquisition Holdings Limited tradin