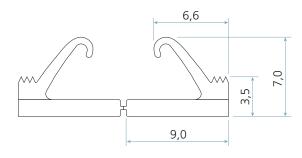

# LV 0816 (DX 0816)





# **Technical specification**

A Seal gap: 3,5 mm minimum to 6,0 mm maximum

#### Colours

- Black (≈ RAL 9005)
- Brown
- Dark brown (≈ RAL 8014)
- Grey (≈ RAL 7037)
- White (≈ RAL 9003)

Other colours upon request

# **Packaging**

■ 50 m x 1

#### **Coil direction**



### Schlegel Acquisition Holdings Limited trading as Schlegel International

Unit 25, Henlow Industrial Estate, Henlow Camp, Bedfordshire, SG16 6DS United Kingdom

All dimensions are in mm and are nominal. Schlegel reserve the right to change specification without prior notice.

Schlegel's names and logos and all related trademarks (including 'SCHLEGEL', 'SCHLEGEL Red Square Logo', 'Red Square Logo' and 'Q-Lon'), trade names, and other intellectual property are the property of Schlegel Acquisition Holdings Limited trad