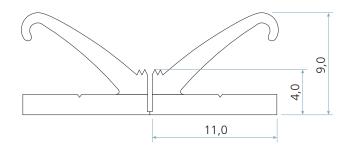

Schlegel

# LV 0856 (DX 0856)





## **Technical specification**

A Seal gap: 4,0 mm minimum to 8,0 mm maximum

#### Colours

- Black (≈ RAL 9005)
- Brown
- Dark brown (~ RAL 8014)
- Grey (≈ RAL 7037)
- White (≈ RAL 9003)
- Other colours upon request

### Packaging

40 m x 1





# Schlegel Acquisition Holdings Limited trading as Schlegel International

Unit 25, Henlow Industrial Estate, Henlow Camp, Bedfordshire, SG16 6DS United Kingdom

All dimensions are in mm and are nominal. Schlegel reserve the right to change specification without prior notice. Schlegel's names and logos and all related trademarks (including 'SCHLEGEL', 'SCHLEGEL Red Square Logo', 'Red Square Logo' and 'Q-Lon'), trade names, and other intellectual property are the property of Schlegel Acquisition Holdings Limited trading as Schlegel Internationa