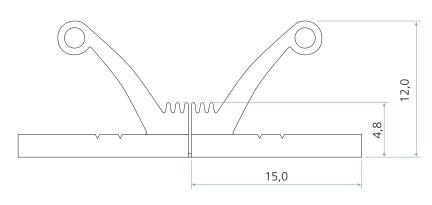

<u>Schlegel</u>

## LV 0869 (DX 0869)





## **Technical specification**

A Seal gap: 5,0 mm minimum to 11,0 mm maximum

## Colours

- Black (≈ RAL 9005)
- Brown
- Dark brown (~ RAL 8014)
- Grey (≈ RAL 7037)
- White (≈ RAL 9003)
- Other colours upon request

## Packaging

40 m x 1





Schlegel Acquisition Holdings Limited trading as Schlegel International

Unit 25, Henlow Industrial Estate, Henlow Camp, Bedfordshire, SG16 6DS United Kingdom

All dimensions are in mm and are nominal. Schlegel reserve the right to change specification without prior notice. Schlegel's names and logos and all related trademarks (including 'SCHLEGEL', 'SCHLEGEL Red Square Logo', 'Red Square Logo' and 'Q-Lon'), trade names, and other intellectual property are the property of Schlegel Acquisition Holdings Limited trading as Schlegel International an