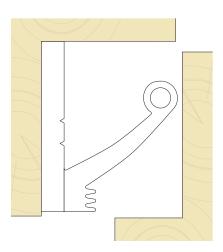

<u>Schlegel</u>

## LV 0869 (DX 0869)





## **Technical specification**

A Seal gap: 5,0 mm minimum to 11,0 mm maximum

## Colours

- Black (≈ RAL 9005)
- Brown
- Dark brown (~ RAL 8014)
- Grey (≈ RAL 7037)
- White (≈ RAL 9003)
- Other colours upon request

## Packaging

40 m x 1





Schlegel Acquisition Holdings Limited trading as Schlegel International

Unit 25, Henlow Industrial Estate, Henlow Camp, Bedfordshire, SG16 6DS United Kingdom

All dimensions are in mm and are nominal. Schlegel reserve the right to change specification without prior notice. Schlegel's names and logos and all related trademarks (including 'SCHLEGEL', 'SCHLEGEL Red Square Logo', 'Red Square Logo' and 'Q-Lon'), trade names, and other intellectual property are the property of Schlegel Acquisition Holdings Limited trading as Schlegel International and