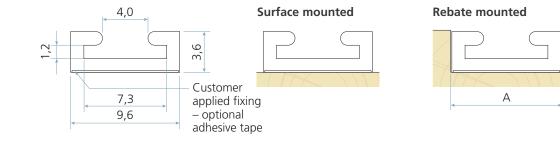

## **Technical specification**

- A Groove width: 10,0 mm nominal
- B Minimum groove depth: 4,0 mm