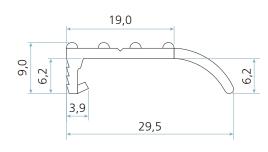

### **Technical specification**

A Seal gap: 4,0 mm minimum to 5,0 mm maximum

B Groove width: 3,0 mm

C Minimum groove depth: 7,0 mm

Rebate dimension: 17,0 mm