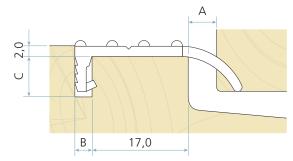

### **Technical specification**

A Seal gap: 4,0 mm minimum to 5,0 mm maximum

B Groove width: 3,0 mm

C Minimum groove depth: 7,0 mm

Rebate dimension: 17,0 mm