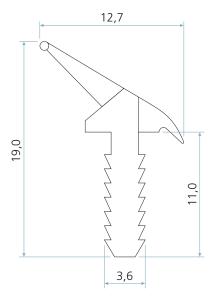

# LV 1037 (DX 1037)

### Colours

- Black (≈ RAL 9005)
- Brown
- Dark brown (~ RAL 8014)
- Grey (≈ RAL 7037)
- White (≈ RAL 9003)

Other colours upon request

### Packaging

100 m x 1