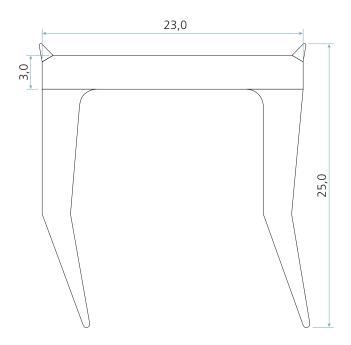

## LV 1124 (DX 1124)



## Colours

■ Grey (≈ RAL 7037)

Other colours upon request

## **Packaging**

**2**,6 m x 84

Other cut lengths upon request



## Schlegel Acquisition Holdings Limited trading as Schlegel International

Unit 25, Henlow Industrial Estate, Henlow Camp, Bedfordshire, SG16 6DS United Kingdom

All dimensions are in mm and are nominal. Schlegel reserve the right to change specification without prior notice.

Schlegel's names and logos and all related trademarks (including 'SCHLEGEL', 'SCHLEGEL Red Square Logo', 'Red Square Logo' and 'Q-Lon'), trade names, and other intellectual property are the property of Schlegel Acquisition Holdings Limited trading as Schlegel International and cannot be used without its express prior written permission. All rights reserved.

© Schlegel Acquisition Holdin