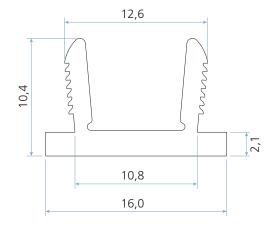

<u>Schlegel</u>

## LV 1215



## Colours

- Black
- Brown
- Grey
- White

Colour matching and other colours upon request

## Packaging

- 2,5 m x 50
- Other cut lengths upon request



## Schlegel Acquisition Holdings Limited trading as Schlegel International

Unit 25, Henlow Industrial Estate, Henlow Camp, Bedfordshire, SG16 6DS United Kingdom

All dimensions are in mm and are nominal. Schlegel reserve the right to change specification without prior notice. Schlegel's names and logos and all related trademarks (including 'SCHLEGEL', 'SCHLEGEL Red Square Logo', 'Red Square Logo' and 'Q-Lon'), trade names, and other intellectual property are the property of Schlegel Acquisition Holdings Limited trading as Schlegel International and cannot be used without its express prior written permission. All rights reserved. © Sch