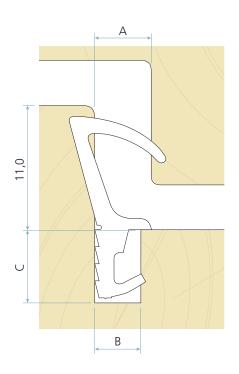

## **Technical specification**

A Seal gap: 4,0 mm minimum to 6,0 mm maximum

B Groove width: 3,5 mm minimum to 4,0 mm maximum

C Minimum groove depth: 6,5 mm

Rebate dimension: 11,0 mm