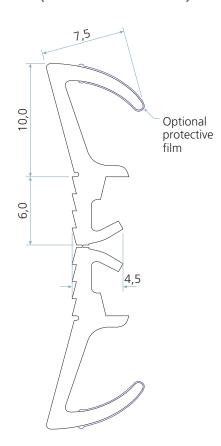

## **Technical specification**

A Seal gap: 4,0 mm minimum to 6,0 mm maximum

B Groove width: 3,5 mm minimum to 4,0 mm maximum

C Minimum groove depth: 6,5 mm

Rebate dimension: 11,0 mm