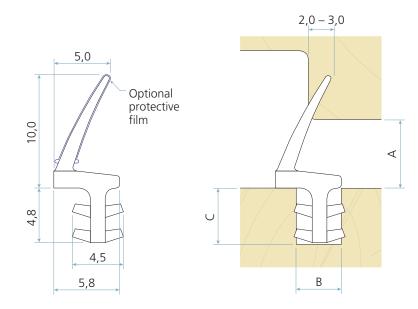

## **Technical specification**

A Seal gap: 5,0 mm minimum to 7,0 mm maximum

B Groove width: 4,0 mm

C Minimum groove depth: 5,0 mm