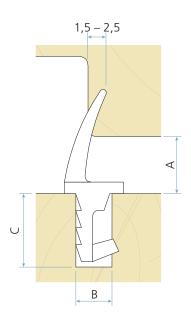

## **Technical specification**

- A Seal gap: 2,0 mm minimum to 3,0 mm maximum
- B Groove width: 3,0 mm minimum to 3,5 mm maximum
- C Minimum groove depth: 6,5 mm