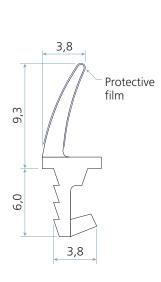

## **Technical specification**

- A Seal gap: 2,0 mm minimum to 3,0 mm maximum
- B Groove width: 3,0 mm minimum to 3,5 mm maximum
- C Minimum groove depth: 6,5 mm