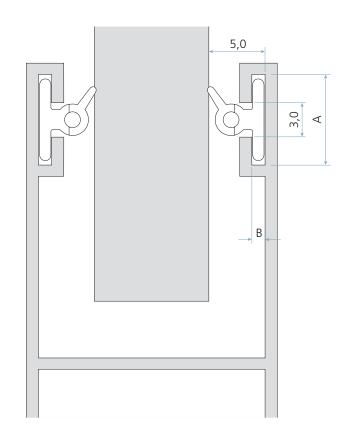

## **Technical specification**

A Groove width: 8,0 mm

B Minimum groove depth: 1,2 mm