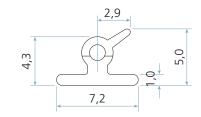

## **Technical specification**

A Groove width: 8,0 mm

B Minimum groove depth: 1,2 mm