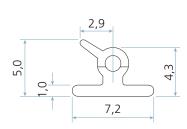

## **Technical specification**

A Groove width: 8,0 mm

B Minimum groove depth: 1,2 mm