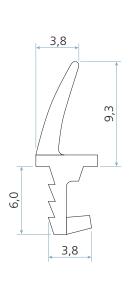

## **Technical specification**

- A Seal gap: 2,0 mm minimum to 3,0 mm maximum
- B Groove width: 3,0 mm minimum to 3,5 mm maximum
- C Minimum groove depth: 6,5 mm