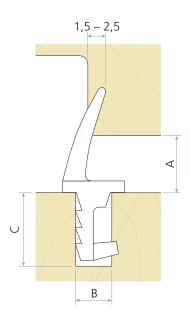

## **Technical specification**

- A Seal gap: 2,0 mm minimum to 3,0 mm maximum
- B Groove width: 3,0 mm minimum to 3,5 mm maximum
- C Minimum groove depth: 6,5 mm