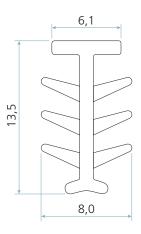

## **Technical specification**

A Groove width: 6,5 mm nominal B Minimum groove depth: 14,0 mm