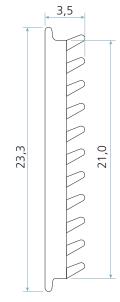

## LV 1488 (DX 1488)



## Colours

Translucent

## Packaging

2 m x 170



## Schlegel Acquisition Holdings Limited trading as Schlegel International

Unit 25, Henlow Industrial Estate, Henlow Camp, Bedfordshire, SG16 6DS United Kingdom

All dimensions are in mm and are nominal. Schlegel reserve the right to change specification without prior notice. Schlegel's names and logos and all related trademarks (including 'SCHLEGEL', 'SCHLEGEL Red Square Logo', 'Red Square Logo' and 'Q-Lon'), trade names, and other intellectual property are the property of Schlegel Acquisition Holdings Limited trading as Schlegel International and cannot be used without its express prior written permission. All rights reserved. © Schlegel Acquisition Holdings Limited trading as Schlegel International 2015.