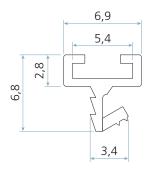

## **Technical specification**

A Groove width: 3,0 mm nominal B Minimum groove depth: 8,0 mm