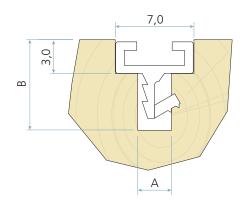

## **Technical specification**

A Groove width: 3,0 mm nominal B Minimum groove depth: 8,0 mm