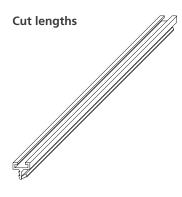

# LV 5438





## **Technical specification**

A Groove width: 3,0 mm nominal B Minimum groove depth: 8,0 mm

# Colours

- Black
- Brown
- Grey
- Translucent
- White

Colour matching and other colours upon request

## **Packaging**

**2,2 m x 200** 

Other cut lengths upon request



#### Schlegel Acquisition Holdings Limited trading as Schlegel International

Unit 25, Henlow Industrial Estate, Henlow Camp, Bedfordshire, SG16 6DS United Kingdom

All dimensions are in mm and are nominal. Schlegel reserve the right to change specification without prior notice.

Schlegel's names and logos and all related trademarks (including 'SCHLEGEL', 'SCHLEGEL Red Square Logo', 'Red Square Logo' and 'Q-Lon'), trade names, and other intellectual property are the property of Schlegel Acquisition Holdings Limited trading as Schlegel International and cannot be used without its express prior written permission. All rights reserved.

© Schlegel Acquisition Holdings Limited trading as Schlegel International 2015.