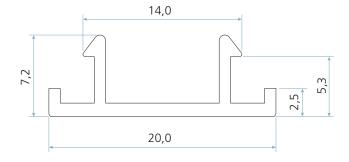

## LV A019



## Colours

- White (~ RAL 9003)
- Black (≈ RAL 9005)
- Bronze (≈ RAL 8017)
- Grey (≈ RAL 7045)

Other colours upon request

## Packaging

- 2,105 m x 100
- Other cut lengths upon request



## Schlegel Acquisition Holdings Limited trading as Schlegel International

Unit 25, Henlow Industrial Estate, Henlow Camp, Bedfordshire, SG16 6DS United Kingdom

All dimensions are in mm and are nominal. Schlegel reserve the right to change specification without prior notice. Schlegel's names and logos and all related trademarks (including 'SCHLEGEL', 'SCHLEGEL Red Square Logo', 'Red Square Logo' and 'Q-Lon'), trade names, and other intellectual property are the property of Schlegel Acquisition Holdings Limited trading as Schlegel International and cannot be used without its express prior written pe