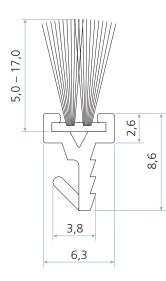

## **Technical specification**

- A Seal gap: 2,0 mm minimum to 13,0 mm maximum
- Groove width: 3,0 mm nominal В
- C Minimum groove depth: 10,0 mm