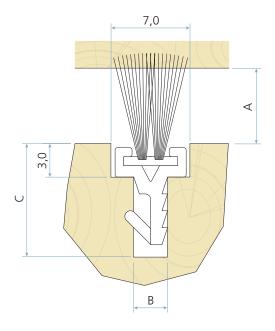

## **Technical specification**

- A Seal gap: 2,0 mm minimum to 13,0 mm maximum
- Groove width: 3,0 mm nominal В
- C Minimum groove depth: 10,0 mm