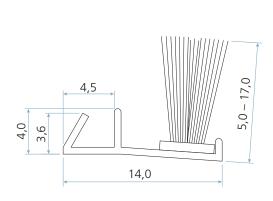

# **Technical specification**

A Seal gap: 4,0 mm minimum to 15,0 mm maximum

B Groove width: 3,0 mm nominalC Minimum groove depth: 6,0 mm

Rebate dimension: 9,5 mm