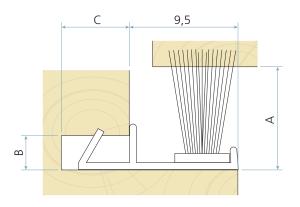

# **Technical specification**

A Seal gap: 4,0 mm minimum to 15,0 mm maximum

B Groove width: 3,0 mm nominalC Minimum groove depth: 6,0 mm

Rebate dimension: 9,5 mm