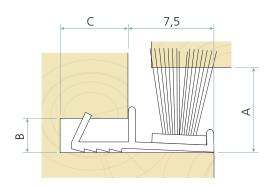

# **Technical specification**

A Seal gap: 4,0 mm minimum to 15,0 mm maximum

B Groove width: 3,0 mm nominalC Minimum groove depth: 6,0 mm

Rebate dimension: 7,5 mm