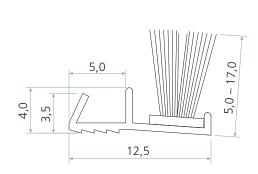

# **Technical specification**

A Seal gap: 4,0 mm minimum to 15,0 mm maximum

B Groove width: 3,0 mm nominalC Minimum groove depth: 6,0 mm

Rebate dimension: 7,5 mm