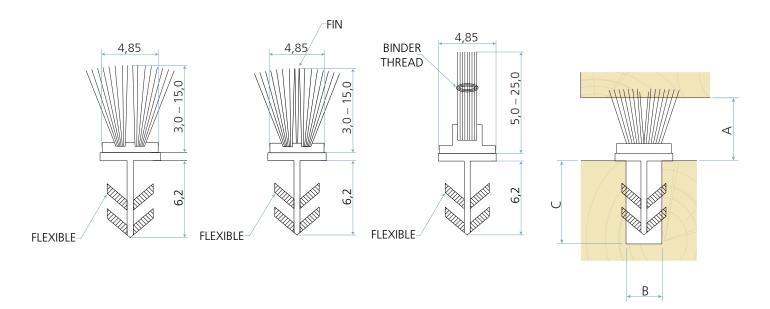

# **Technical specification**

A Seal gap: 4,0 mm minimum to 23 mm maximum

Groove width: 3,0 mm nominal Minimum groove depth: 7,0 mm