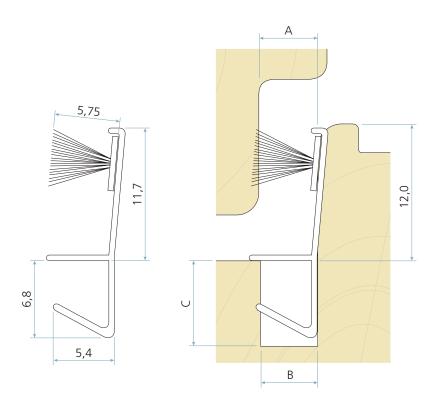

# **Technical specification**

A Seal gap: 4,0 mm minimum to 5,0 mm maximum

B Groove width: 4,0 mm minimum to 5,0 mm maximum

C Minimum groove depth: 7,5 mm

Rebate dimension: 12,0 mm