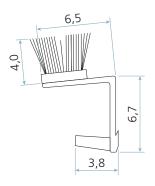

#### **Technical specification**

A Groove width: 3,0 mm

B Minimum groove depth: 7,0 mm