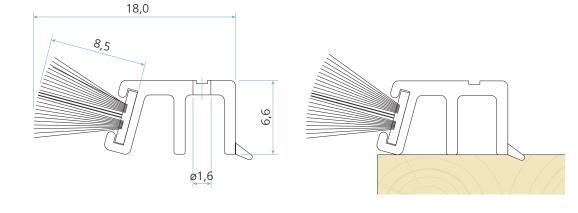

# PB 6723

## **Extrusion Colours**

- Brown
- White
- Colour matching and other colours upon request

### Brush pile colours

- Black (≈ RAL 9005)
- White (≈ RAL 9003)

Other colours upon request