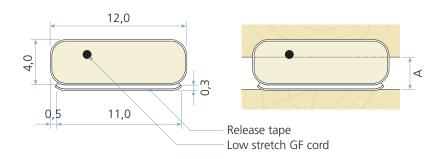

### **Technical specification**

A Seal gap: 1,0 mm minimum to 3,0 mm maximum Rebate dimension: 12,0 mm