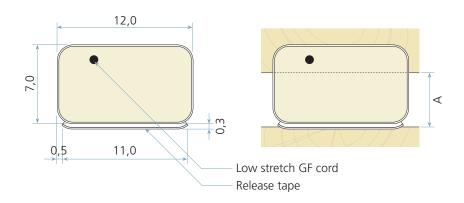

### **Technical specification**

A Seal gap: 2,0 mm minimum to 6,0 mm maximum Rebate dimension: 12,0 mm