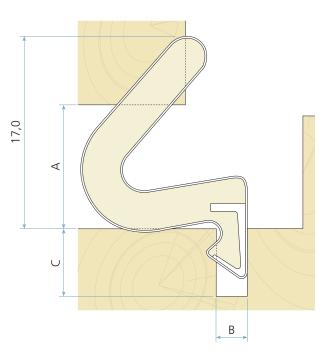

### **Technical specification**

- A Seal gap: 5,0 mm minimum to 13,0 mm maximum
- B Groove width: 2,7 3,0 mm nominal
- C Minimum groove depth: 6,0 mm

Rebate dimension: 13,0 mm