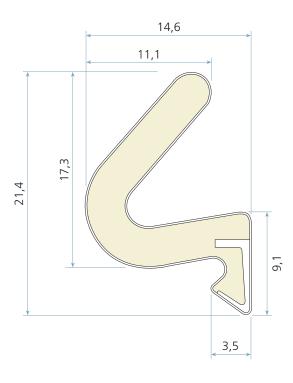

### **Technical specification**

- A Seal gap: 5,0 mm minimum to 13,0 mm maximum
- B Groove width: 2,7 3,0 mm nominal
- C Minimum groove depth: 6,0 mm

Rebate dimension: 13,0 mm