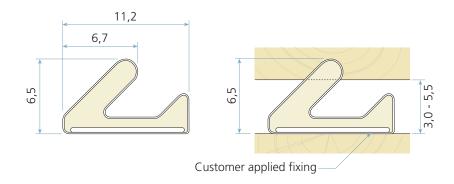

## **Technical specification**

A Seal gap: 3,0 mm minimum to 5,5 mm maximum Rebate dimension: 11,0 mm