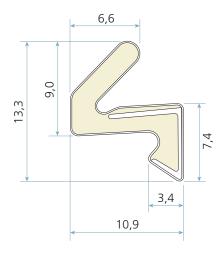

## **Technical specification**

A Seal gap: 4,0 mm minimum to 7,5 mm maximum

B Groove width: 2,7 – 3,0 mm nominalC Minimum groove depth: 6,0 mm

Rebate dimension: 9,0 mm