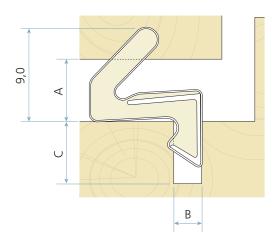

## **Technical specification**

A Seal gap: 4,0 mm minimum to 7,5 mm maximum

B Groove width: 2,7 – 3,0 mm nominalC Minimum groove depth: 6,0 mm

Rebate dimension: 9,0 mm